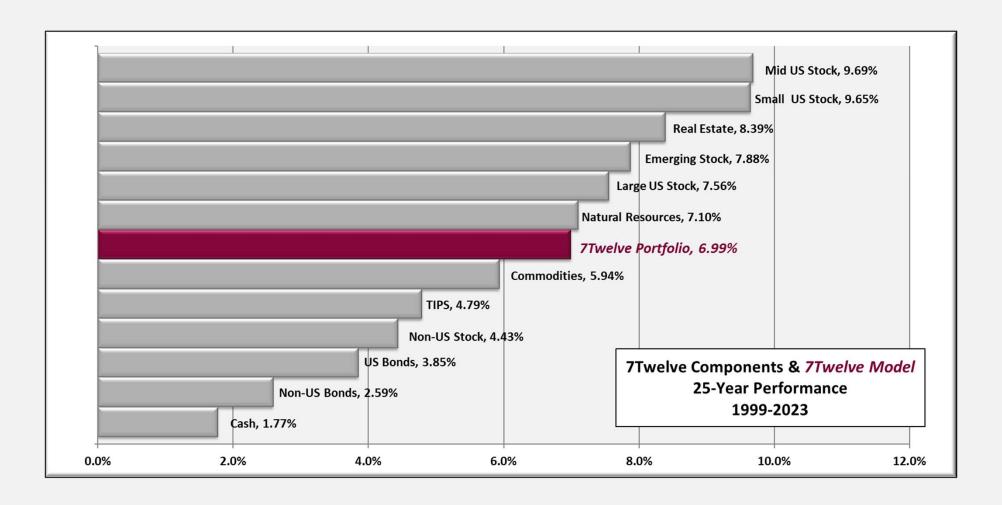

## **Disclosures**

Performance in the past is not a guarantee of performance in the future.

Raw data source: Steele Mutual Fund Expert

Calculations: Craig Israelsen, Ph.D.

## Performance of the Index-based 7Twelve Portfolio in the prior slides in this section reflects the performance of the following indexes.

| US Large cap      | S&P 500 Index (TR)                                                                    |
|-------------------|---------------------------------------------------------------------------------------|
| US Mid Cap        | S&P Midcap 400 Index (TR)                                                             |
| US Small Cap      | S&P Small Cap 600 Index (TR)                                                          |
| Non-US Developed  | MSCI EAFE Index NR