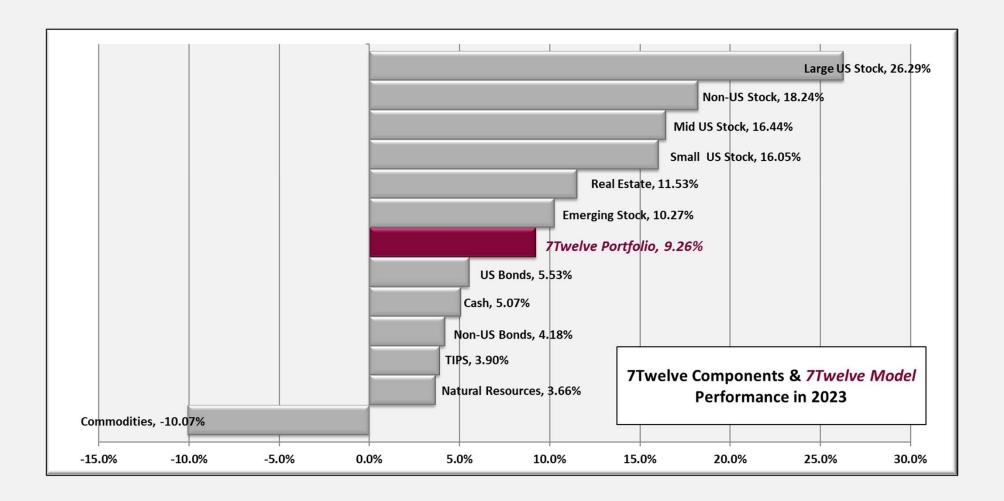

## **Disclosures**

Performance in the past is not a guarantee of performance in the future.

Raw data source: Steele Mutual Fund Expert

Calculations: Craig Israelsen, Ph.D.

## Performance of the Index-based 7Twelve Portfolio in the prior slides in this section reflects the performance of the following indexes.

| US Large cap      | S&P 500 Index (TR)                                                                    |
|-------------------|---------------------------------------------------------------------------------------|
| US Mid Cap        | S&P Midcap 400 Index (TR)                                                             |
| US Small Cap      | S&P Small Cap 600 Index (TR)                                                          |
| Non-US Developed  | MSCI EAFE Index