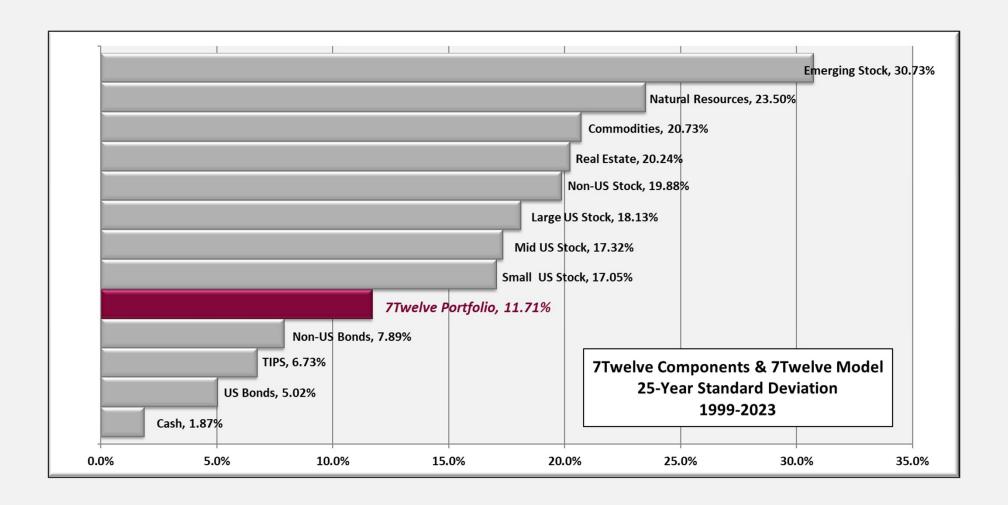

## **Disclosures**

Performance in the past is not a guarantee of performance in the future.

Raw data source: Steele Mutual Fund Expert

Calculations: Craig Israelsen, Ph.D.

## Performance of the Index-based 7Twelve Portfolio in the prior slides in this section reflects the performance of the following indexes.

| US Large cap      | S&P 500 Index (TR)                                                                    |
|-------------------|---------------------------------------------------------------------------------------|
| US Mid Cap        | S&P Midcap 400 Index (TR)                                                             |
| US Small Cap      | S&P Small Cap 600 Index (TR)                                                          |
| Non-US Developed  | MSCI EAFE Index NR U